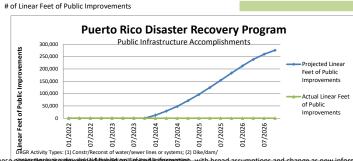

# of Public Facilities

| Public Infrastructure                                          | 01/2022 | 04/2022 | 07/2022 | 10/2022 | 01/2023 | 04/2023 | 07/2023 | 10/2023 | 01/2024 | 04/2024 | 07/2024 | 10/2024 | 01/2025 | 04/2025 | 07/2025 | 10/2025 | 01/2026 | 04/2026 | 07/2026 | 10/2026 | 01/2027 | 04/2027 | J7/2027 |
|----------------------------------------------------------------|---------|---------|---------|---------|---------|---------|---------|---------|---------|---------|---------|---------|---------|---------|---------|---------|---------|---------|---------|---------|---------|---------|---------|
| Projected Linear Feet of Public Improvements                   | 0       | 0       | 0       | 0       | 0       | 0       | 0       | 0       | 12,377  | 28,837  | 47,949  | 71,145  | 96,235  | 124,272 | 153,404 | 183,035 | 211,788 | 238,267 | 259,906 | 275,566 | 285,206 | 290,006 | 311,458 |
| # of Linear Feet of Public Improvements (Quarterly Projection) | 0       | 0       | 0       | 0       | 0       | 0       | 0       | 0       | 12,377  | 16,460  | 19,112  | 23,196  | 25,090  | 28,037  | 29,132  | 29,631  | 28,753  | 26,479  | 21,638  | 15,660  | 9,640   | 4,799   | 21,452  |
| Actual Linear Feet of Public Improvements                      | 0       | 0       | 0       | 0       | 0       | 0       | 0       | 0       | 0       | 0       | 0       | 0       | 0       | 0       | 0       | 0       | 0       | 0       | 0       | 0       | 0       | 0       | 0       |
|                                                                |         |         |         |         |         |         |         |         |         |         |         |         |         |         |         |         |         |         |         |         |         |         |         |

# of Linear Feet of Public Improvements (Populated from QPR Reporting)