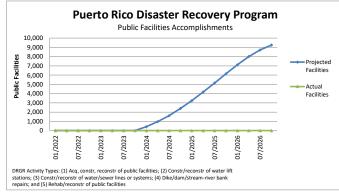

## **Projections of Outcomes**

| Public Facilities                                                       | 01/2022 | 04/2022 | 07/2022 | 10/2022 | 01/2023 | 04/2023 | 07/2023 | 10/2023 | 01/2024 | 04/2024 | 07/2024 | 10/2024 | 01/2025 | 04/2025 | 07/2025 | 10/2025 | 01/2026 | 04/2026 | 07/2026 | 10/2026 | 01/2027 | 04/2027 | J7/2027 |
|-------------------------------------------------------------------------|---------|---------|---------|---------|---------|---------|---------|---------|---------|---------|---------|---------|---------|---------|---------|---------|---------|---------|---------|---------|---------|---------|---------|
| Projected Facilities                                                    | 0       | 0       | 0       | 0       | 0       | 0       | 0       | 0       | 416     | 968     | 1,610   | 2,389   | 3,231   | 4,172   | 5,150   | 6,145   | 7,110   | 7,999   | 8,726   | 9,252   | 9,575   | 9,736   | 10,457  |
| # of Public Facilities (Quarterly Projection)                           | 0       | 0       | 0       | 0       | 0       | 0       | 0       | 0       | 416     | 553     | 642     | 779     | 842     | 941     | 978     | 995     | 965     | 889     | 726     | 526     | 324     | 161     | 720     |
| Actual Facilities # of Public Facilities (Populated from QPR Reporting) | 0       | 0       | 0       | 0       | 0       | 0       | 0       | 0       | 0       | 0       | 0       | 0       | 0       | 0       | 0       | 0       | 0       | 0       | 0       | 0       | 0       | 0       | 0       |